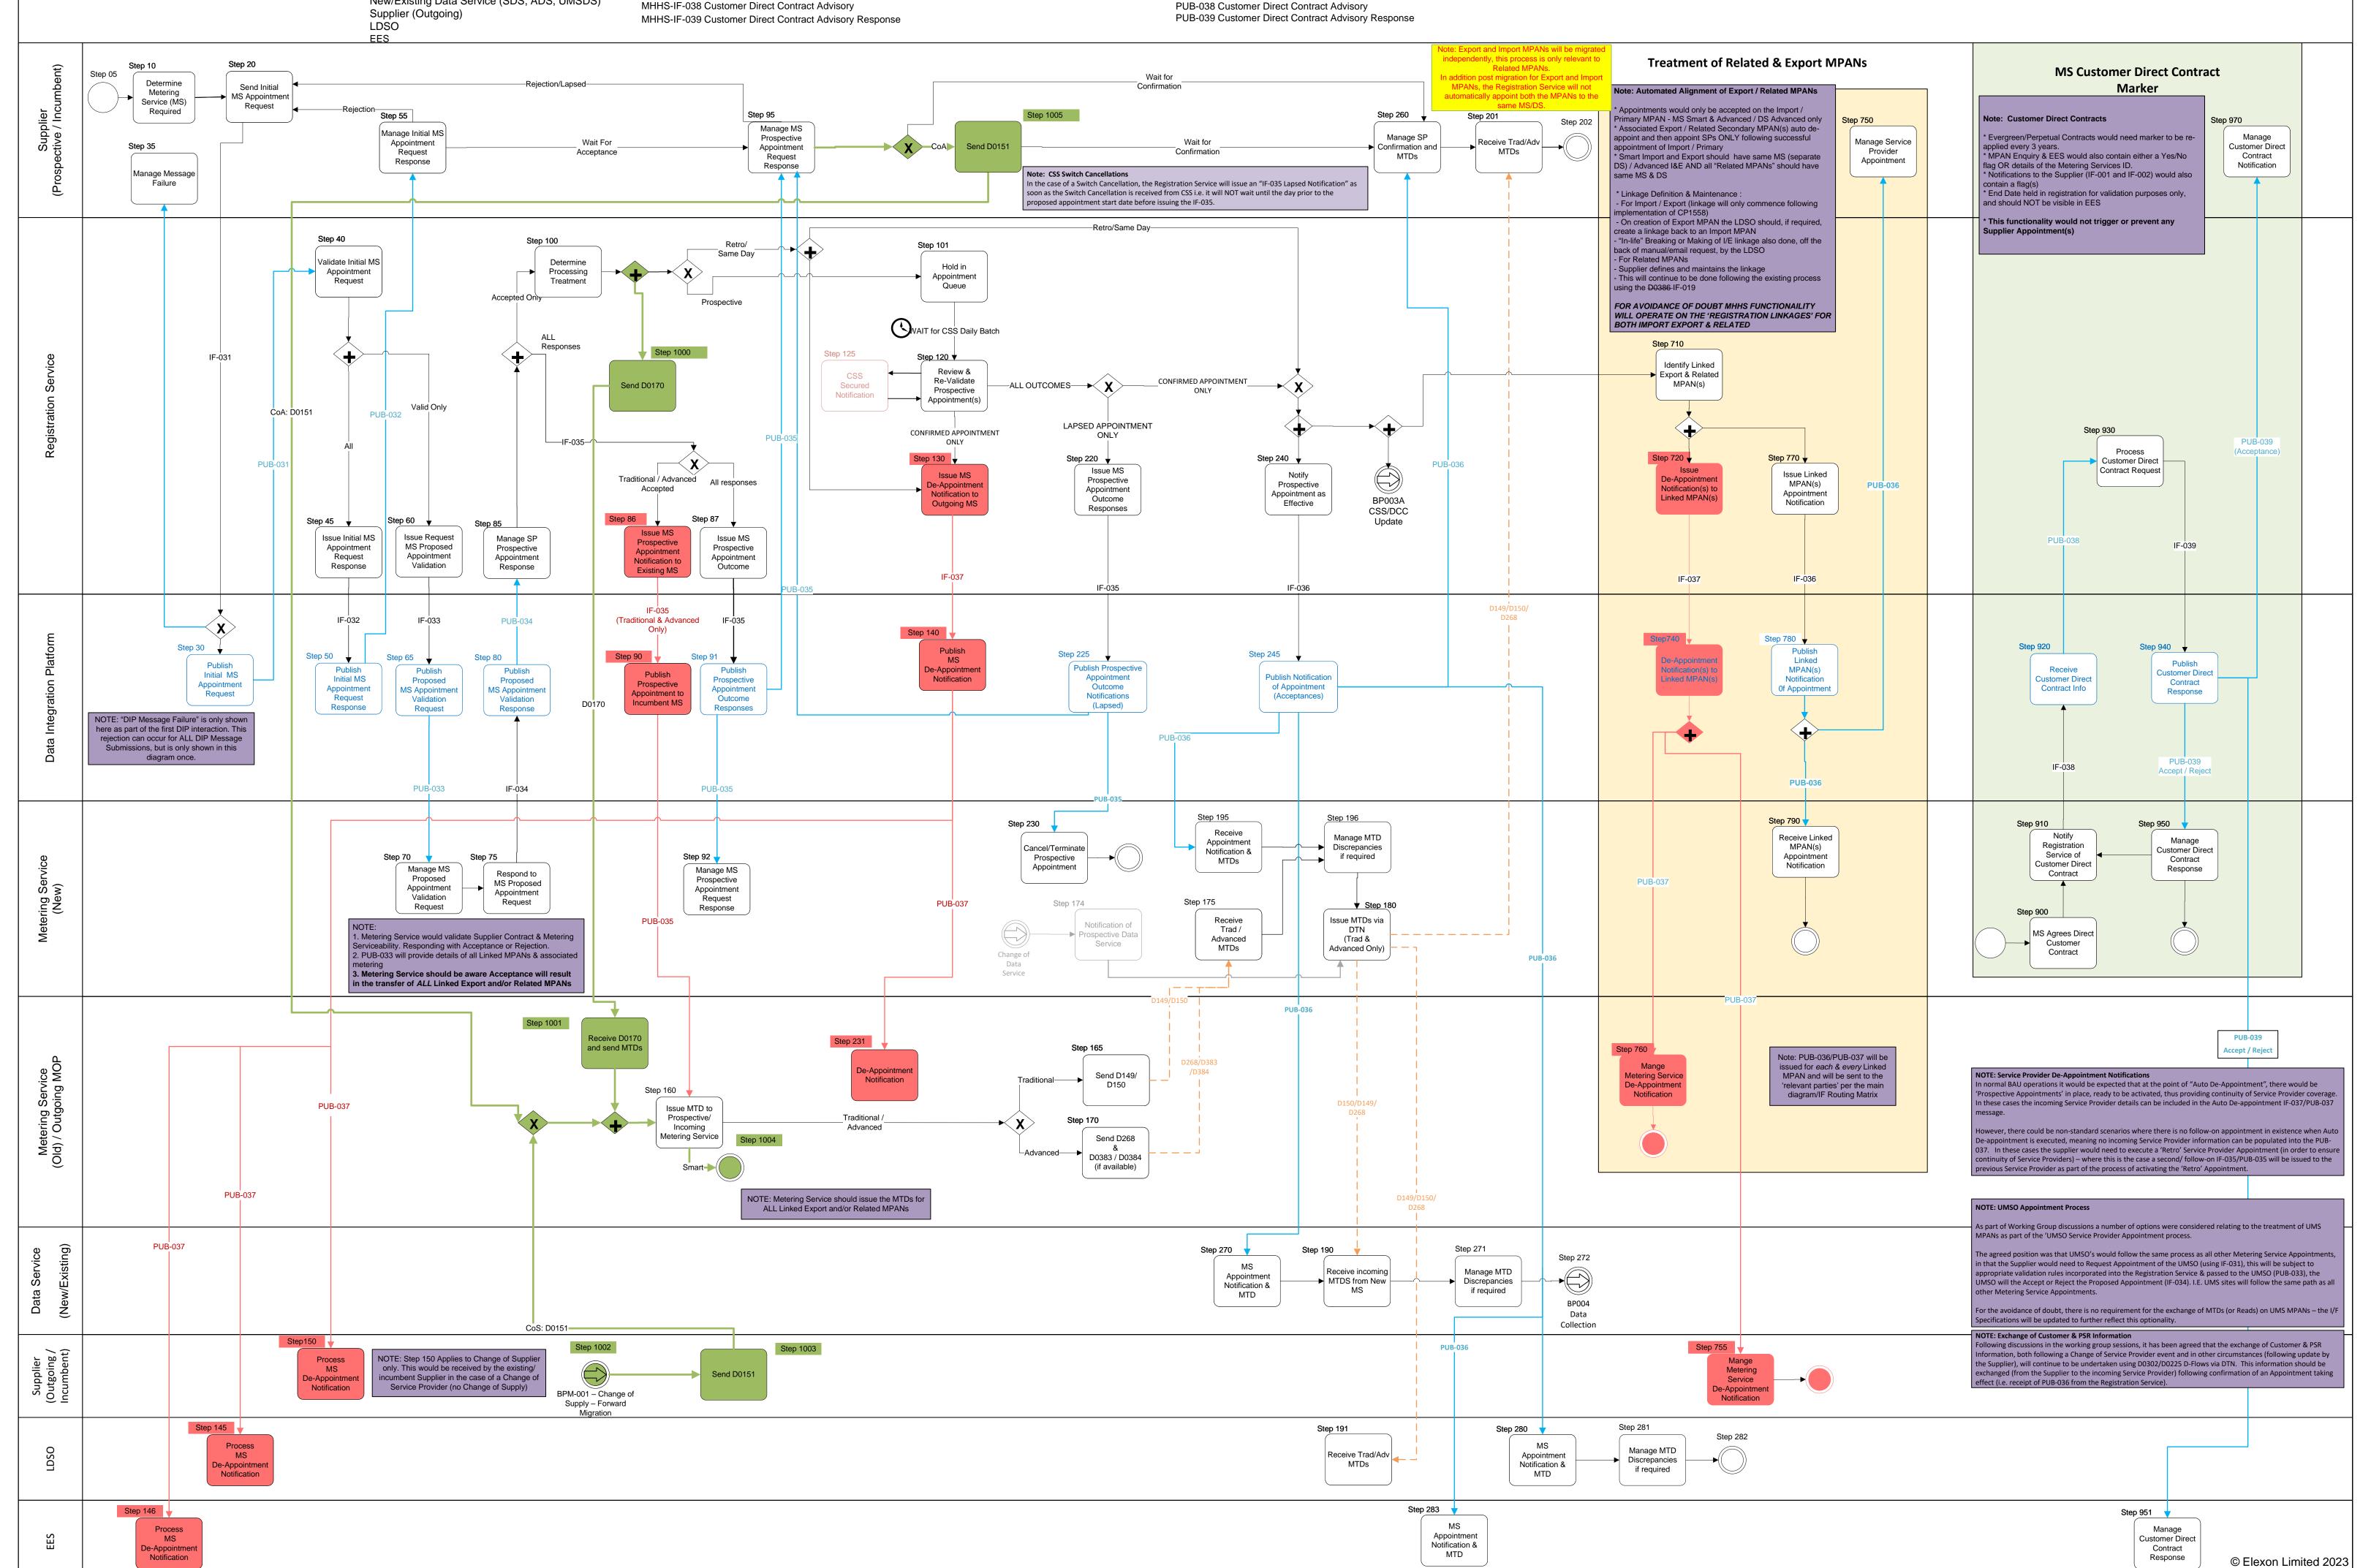

## **Cover Note**

This document displays the Forward Migration Change of Service – Metering Service process. It has been based on the MHHS BAU Change of Service – Metering Service process and any new, Migration-specific steps, are indicated in Green, whereas any steps that are not required as part of Migration are indicated in Red.

This process map should be read in parallel with the relevant BPD (MHHS BPD002 – Change of Service – Metering Service (Forward Migration)) which provides more detail on each of the steps and the steps that have been removed.

PROGRAMME Industry-led, Elexon facilitated

**Business Process Description** 

This BPM diagram describes the Forward Migration 'Change of Metering Service' Business Process. For a detailed description of each step in the BPM, please refer to the accompanying Business Process Descriptions [BPD] document for this Business Process.

Supplier (Prospective/Incumbent) Registration Service Data Integration Platform New Metering Service (MSS, MSA, UMSO) Outgoing MOP New/Existing Data Service (SDS, ADS, UMSDS)

MHHS Interfaces

MHHS-IF-031 Supplier Service Appointment Request MHHS-IF-032 Reg. Serv. Response to Supplier Service App Request MHHS-IF-033 Registration Service Request for Service Appointment MHHS-IF-034 Service Provider Response to Appointment Request MHHS-IF-035 Registration Service Appointment Status Notification MHHS-IF-036 Reg. Serv. Notification of Service App. & Supporting Info MHHS-IF-038 Customer Direct Contract Advisory

**Publication List** PUB-031 Supplier Service Appointment Request PUB-032 Reg. Serv. Response to Supplier Service App Request PUB-033 Registration Service Request for Service Appointment PUB-034 Service Provider Response to Appointment Request PUB-035 Registration Service Appointment Status Notification

PUB-036 Reg. Serv. Notification of Service App. & Supporting Info

**BPM** included as part of the process MHSS-BP003-Change of Service – Data Service MHHS-BP003A-CSS/DCC Update MHHS-BP001- Change of Supply (Migration)

**BPM Entry** Exit BPM MHHS-BP001-Change of Supply MHHS-BP004-Data Collection MHHS-BP007-Disconnection MHHS-BP011-Change of Market Segment MHHS-BP001- Change of Supply (Migration)